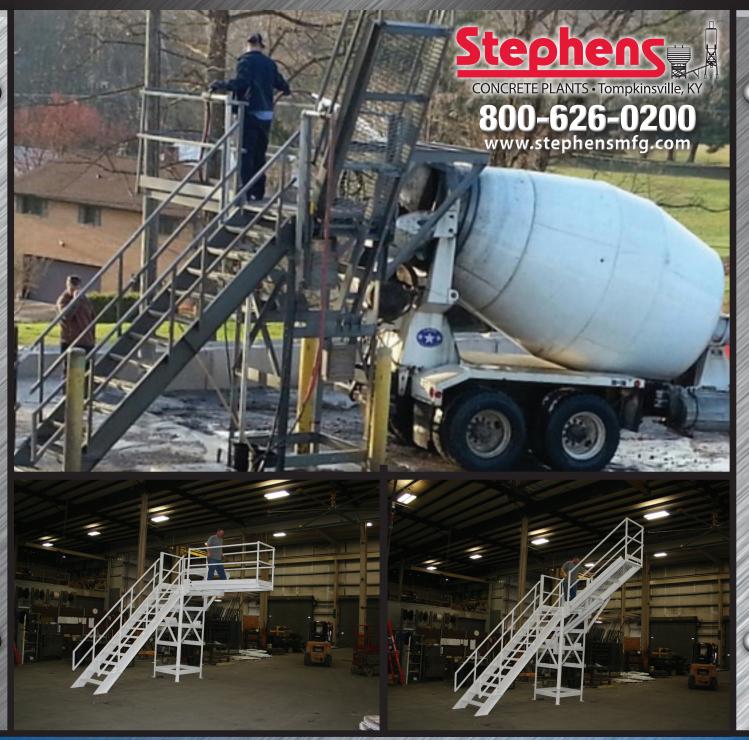

## WASH DOWN RACKS

Constructed of mild steel and painted with primer and industrial paint. Platforms include stairs, handrails, and toe boards. The single and double truck washout includes a hinged platform with counter weight to lower beside truck collection hoppers. The three truck washout does not have any hinged platforms, but it does have two sets of stairs. The single and double can disassemble to ship on a common carrier. The three truck washout does not completely disassemble and it ships as a legal load of freight. Optional Fiber mesh platforms to mount on side of platforms are available.