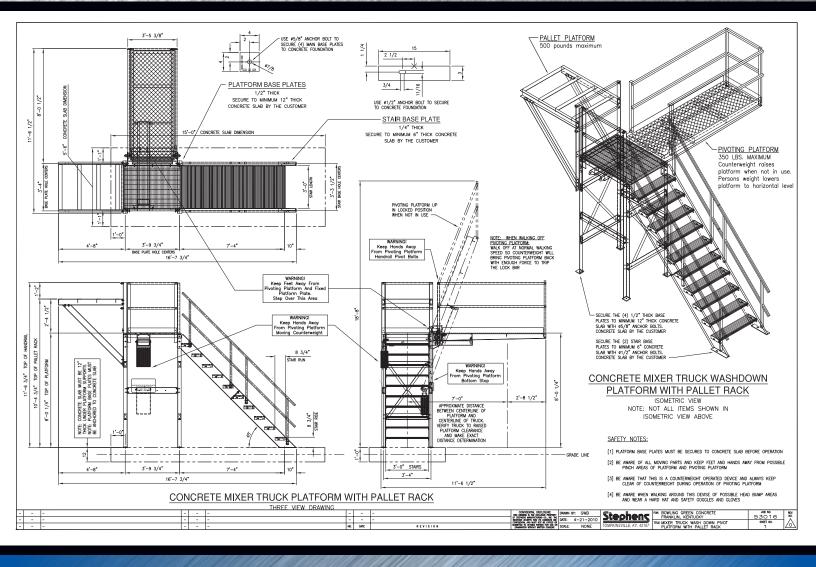

## WASH DOWN RACKS

Constructed of mild steel and painted with primer and industrial paint. Platforms include stairs, handrails, and toe boards. The single and double truck washout includes a hinged platform with counter weight to lower beside truck collection hoppers. The three truck washout does not have any hinged platforms, but it does have two sets of stairs. The single and double can disassemble to ship on a common carrier. The three truck washout does not completely disassemble and it ships as a legal load of freight. Optional Fiber mesh platforms to mount on side of platforms are available.