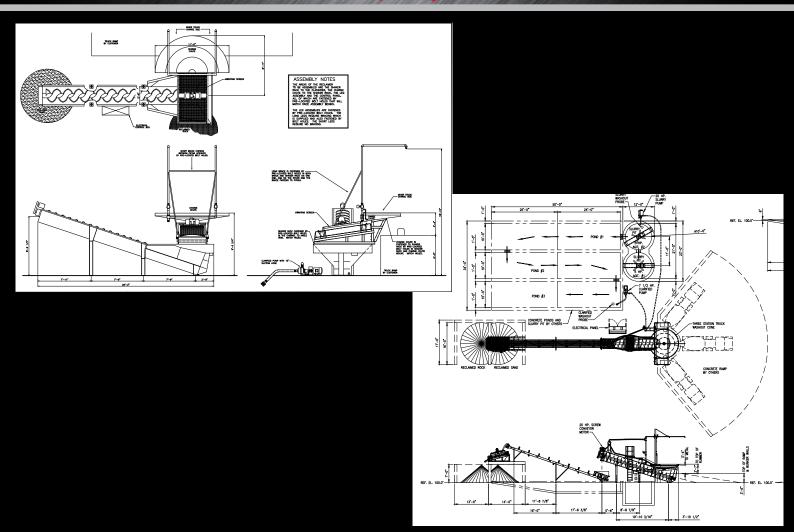

Over 30 years of Ready Mix Reclaimer experience!

Special design tail bearing assembly on all models, located inside classifier trough

with no packing or seals outside the classifier wall. Tail bearing can be easily raised without being taken loose from classifier wall.

## The customer can choose the slurry recovery system that best fit their needs.

- 1. Settling ponds will allow cement fines to settle out.
- 2. Agitators for slurry pond.
- 3. 100% reclaim systems (Consult factory for details).