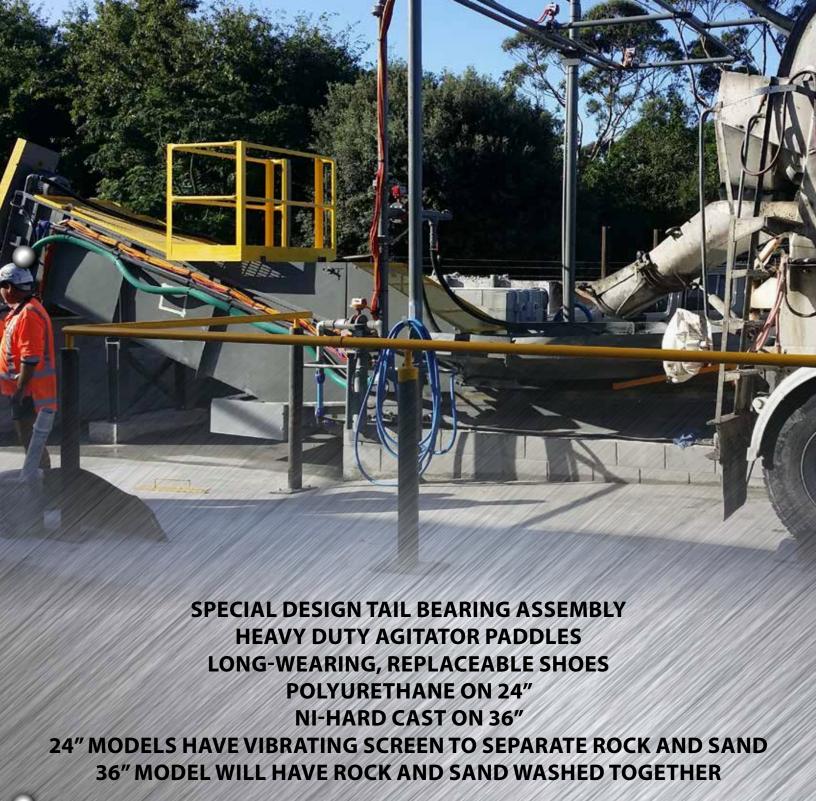

Over 30 years of Ready Mix Reclaimer experience!

Special design tail bearing assembly on all models, located inside classifier trough

with no packing or seals outside the classifier wall. Tail bearing can be easily raised without being taken loose from classifier wall.