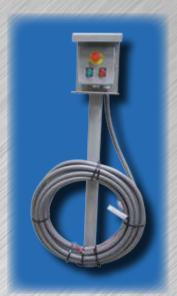

#### Other Stephens benefits:

3" self-priming pump
OSHA safety guards
Fully automated control panel
Simple push button controls for drivers