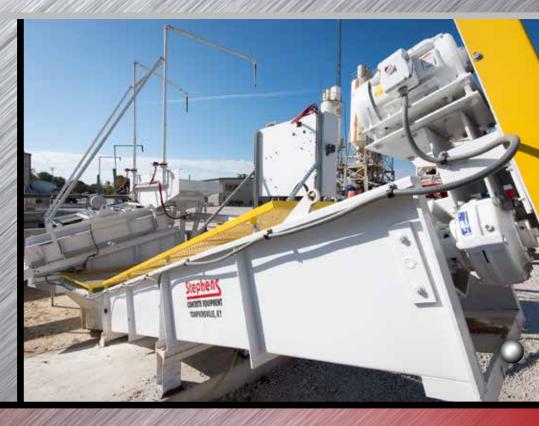

Over 30 years of Ready Mix Reclaimer experience!

Special design tail bearing assembly on all models, located inside classifier trough

with no packing or seals outside the classifier wall. Tail bearing can be easily raised without being taken loose from classifier wall.