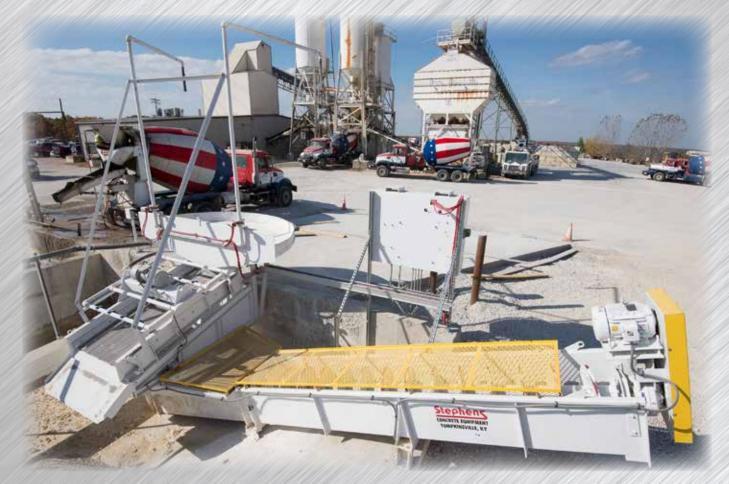

### AGGREGATE RECLAIMERS

- \* RECLAIM & REUSE AGGREGATES
- \* SCREEN AND WASH COARSE AGGREGATES
- \* WASH FINE AGGREGATES
- \* SAVES WASHOUT WATER
- \* REDUCES DISPOSAL COST
- \* PROTECTS THE ENVIRONMENT
- \* SAVES WASHOUT TIME

Over 30 years of Ready Mix Reclaimer experience!

Special design tail bearing assembly on all models, located inside classifier trough

with no packing or seals outside the classifier wall. Tail bearing can be easily raised without being taken loose from classifier wall.