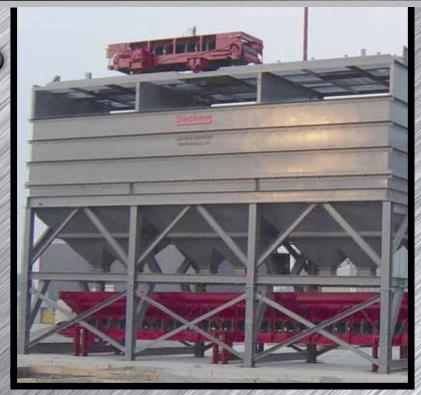

## PRODUCT PLANTS

800-626-0200 www.stephensmfg.com

Concrete Product - 10/15

Our customized cement and aggregate batchers are designed to your exact size and specifications.

Our aggregate storage bins can be custom built to set inside buildings.

Multiple compartment configurations available with: aggregate batchers or weigh belts. Truss conveyors, radial stackers or shuttle belts can be used to fill aggregate bins.

Stephens can custom build the plant to fit in an existing building or around existing equipment.

What ever your equipment needs are, we can custom design for your application.

We have several different styles of silos available including: round, rectangular and multiple compartment.

At Stephens, we can design your plant to charge any skip hoist or mixer (both by others).