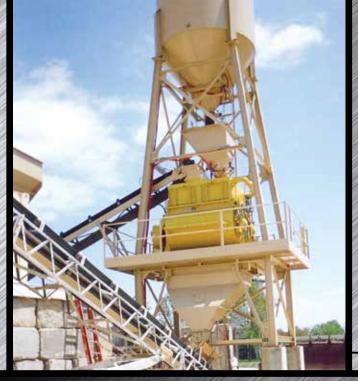

Multiple compartment configurations available with: aggregate batchers or weigh belts. Truss conveyors, radial stackers or shuttle belts can be used to fill aggregate bins.

Stephens can custom build the plant to fit in an existing building or around existing equipment.

We can also build custom "gob" hoppers and wet "mud" belts.

Mixers can be mounted on independent mixer support frames or beneath cement silos.

Proud Members of

CONCRETE PLANTS • Tompkinsville, KY Stephens Manufacturing P.O. BOX 488 • TOMPKINSVILLE , KY 42167 PHONE: 800-626-0200 • OUTSIDE the USA 270-487-6774