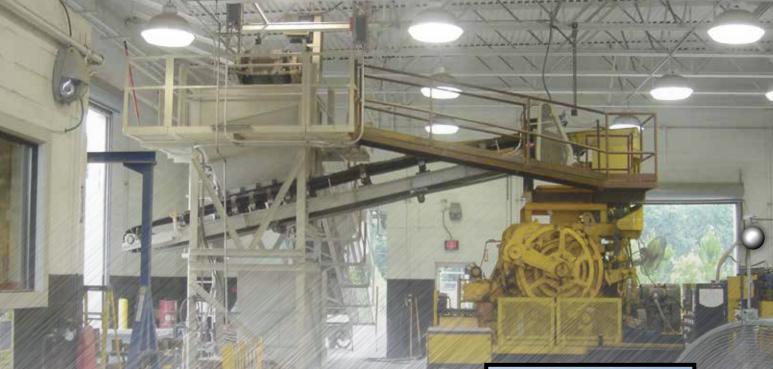

## PRODUCT PLANTS

800-626-0200 www.stephensmfg.com

Concrete Product - 10/15

Our customized cement and aggregate batchers are designed to your exact size and specifications.

Our aggregate storage bins can be custom built to set inside buildings.

Multiple compartment configurations available with: aggregate batchers or weigh belts. Truss conveyors, radial stackers or shuttle belts can be used to fill aggregate bins.

Stephens can custom build the plant to fit in an existing building or around existing equipment.

What ever your equipment needs are, we can custom design for your application.

We have several different styles of silos available including: round, rectangular and multiple compartment.

At Stephens, we can design your plant to charge any skip hoist or mixer (both by others).

We can also build custom "gob" hoppers and wet "mud" belts.

Mixers can be mounted on independent mixer support frames or beneath cement silos.

Proud Members of

CONCRETE PLANTS • Tompkinsville, KY Stephens Manufacturing P.O. BOX 488 • TOMPKINSVILLE , KY 42167 PHONE: 800-626-0200 • OUTSIDE the USA 270-487-6774