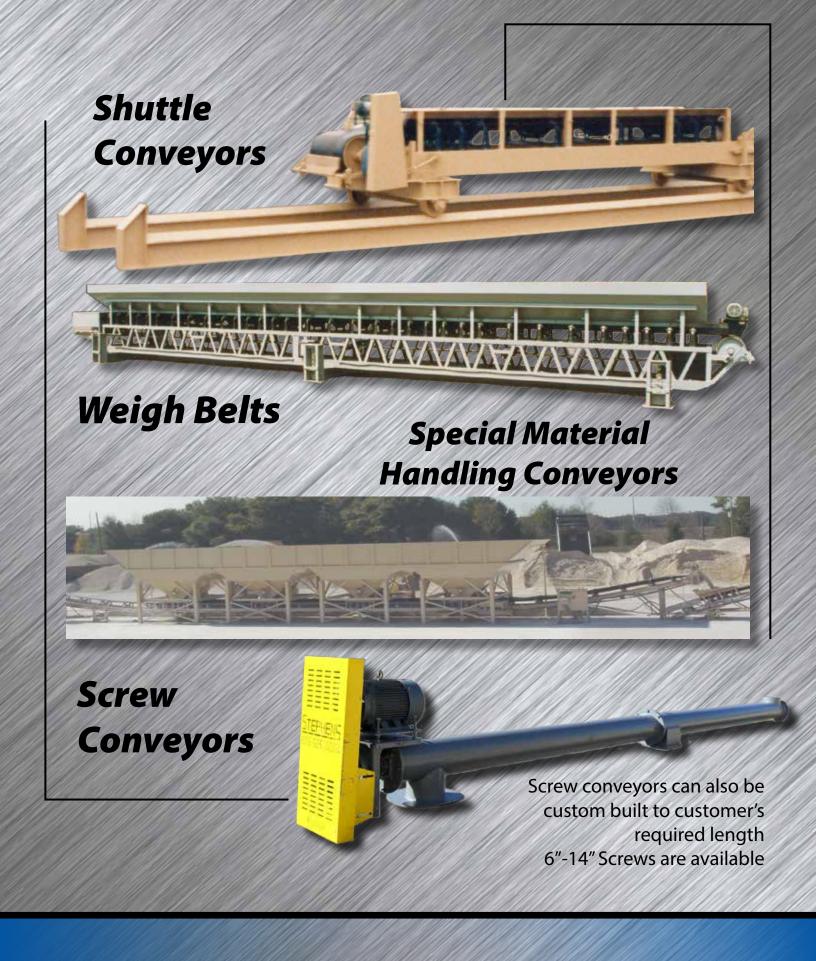

Multiple compartment configurations available with: aggregate batchers or weigh belts. Truss conveyors, radial stackers or shuttle belts can be used to fill aggregate bins.

Stephens can custom build the plant to fit in an existing building or around existing equipment.