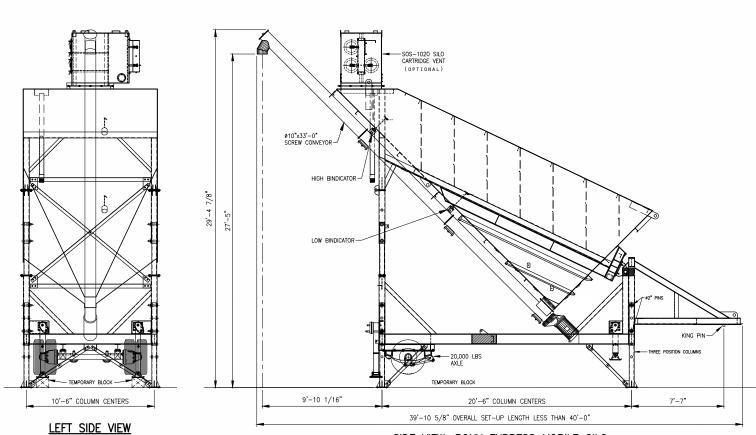

# Stephens (\*\*) PONY EXPRESS

PLAN VIEW: PONY EXPRESS MOBILE SILO

SIDE VIEW: PONY EXPRESS MOBILE SILO

|   | - | - | - | - | -  | - | -   | -    | -        | THIS DRY                         |
|---|---|---|---|---|----|---|-----|------|----------|----------------------------------|
|   | - | - | - | - | -  | - | -   | -    | -        | OF STEPH<br>RECIPIEN<br>CONFIDEN |
| ш | - | - |   | - | 4- |   | NO. | DATE | REVISION | SUBMITTED                        |

## **STANDARD EQUIPMENT**

- 412 BBL 1648 CUBIC FEET
- 4" DIAMETER FILL LINE
- SV-265 SILO FILTER VENT (BAG VENT)
- HI AND LOW LEVEL BINDICATORS IN SILO
- FOUR MECHANICAL LEVELING JACKS
- SINGLE AXLE TRANSPORTATION SYSTEM
- 10"x 33'SPLINE DRIVE SCREW CONVEYOR

### **OPTIONAL**

- LARGER SCREW CONVEYOR 12"
- LARGER SILO DUST COLLECTORS (SOS-1020 CARTRIDGE VENT)
- LOW PRESSURE AERATION BLOWER (STRONGLY RECOMMENDED)
- GAS & ELECTRIC HYDRAULIC PACKAGES FOR SELF ERECTING
- OPTIONAL SKID BASED FRAME