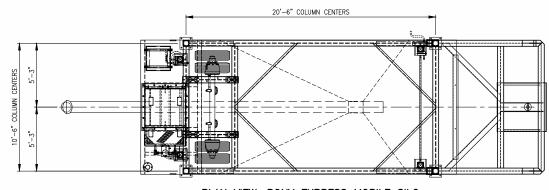

# Stephens (\*\*) PONY EXPRESS

PLAN VIEW: PONY EXPRESS MOBILE SILO

SIDE VIEW: PONY EXPRESS MOBILE SILO

|   | - | - | - | - | -  | - | -   | -    | -        | THIS DRY                         |
|---|---|---|---|---|----|---|-----|------|----------|----------------------------------|
|   | - | - | - | - | -  | - | -   | -    | -        | OF STEPH<br>RECIPIEN<br>CONFIDEN |
| ш | - | - |   | - | 4- |   | NO. | DATE | REVISION | SUBMITTED                        |

## **STANDARD EQUIPMENT**

- 412 BBL 1648 CUBIC FEET
- 4" DIAMETER FILL LINE
- SV-265 SILO FILTER VENT (BAG VENT)
- HI AND LOW LEVEL BINDICATORS IN SILO
- FOUR MECHANICAL LEVELING JACKS
- SINGLE AXLE TRANSPORTATION SYSTEM
- 10"x 33'SPLINE DRIVE SCREW CONVEYOR

### **OPTIONAL**

- LARGER SCREW CONVEYOR 12"
- LARGER SILO DUST COLLECTORS (SOS-1020 CARTRIDGE VENT)
- LOW PRESSURE AERATION BLOWER (STRONGLY RECOMMENDED)
- GAS & ELECTRIC HYDRAULIC PACKAGES FOR SELF ERECTING
- OPTIONAL SKID BASED FRAME